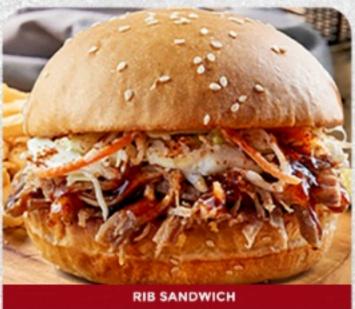

## **TODOS NUESTROS LUNCH INCLUYEN:** SODA O TÉ HELADO CON REFILL DE CORTESÍA

BUFFALO CHICKEN SANDWICH

**BUFFALO CHICKEN SANDWICH** 

\$11.95

Delicioso Sandwich con pulled pork y

ensalada de col, bañado con nuestra salsas

especial BBQ y acompañado con papas fritas

Exquisita pechuga de pollo empanizada y bañada con salsa buffalo, servido con tomate, lechuga cebolla, aderezo blue cheese y acompañado de papas fritas. \$10.95