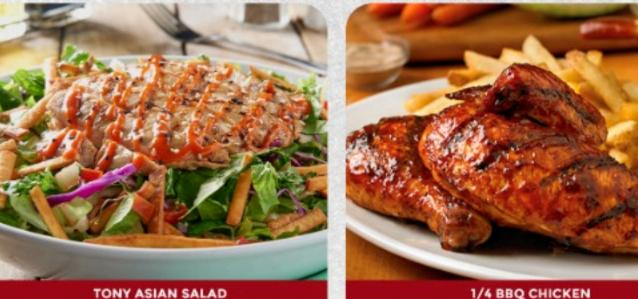

## TONY ASIAN SALAD

Combinación de lechuga, pimientos rojos, cilantro, crujiente Won-Ton, semillas de ajonjolí, acompañado de una jugosa pechuga de pollo a la parrilla o empanizada, bañada con salsa sweet chili y aderezo pan asian.

## 1/4 BBQ CHICKEN \$10.95 1/4 BBQ CHICKEN

Delicioso ¼ de pollo bañado en nuestra original BBQ, se acompaña de papas fritas y ensalada col. \$10.95