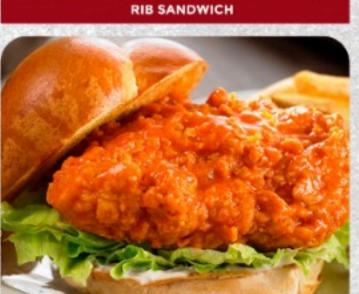

## **TODOS NUESTROS LUNCH INCLUYEN:** SODA O TÉ HELADO CON REFILL DE CORTESÍA

BUFFALO CHICKEN SANDWICH

**BUFFALO CHICKEN SANDWICH** 

\$11.95

Delicioso Sandwich con pulled pork y

ensalada de col, bañado con nuestra salsas

especial BBQ y acompañado con papas fritas

Exquisita pechuga de pollo empanizada y bañada con salsa buffalo, servido con tomate, lechuga cebolla, aderezo blue cheese y acompañado de papas fritas. \$10.95