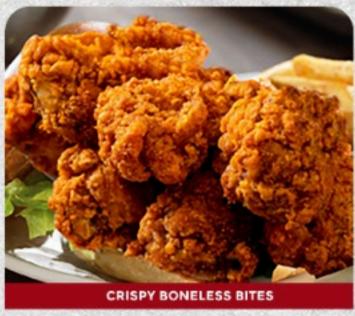

## **CRISPY BONELESS BITES**

Crujientes trozos de pechuga de pollo empanizados y bañados con tu salsa favorita. \$9.95