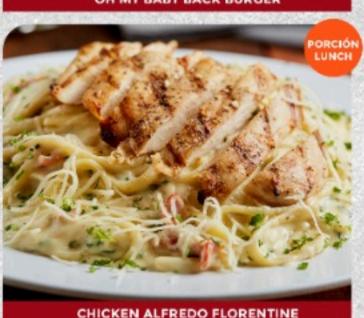

## CHICKEN ALFREDO FLORENTINE

Una porción de lunch de nuestra exquisita pasta, preparada en salsa Alfredo con exquisitos quesos importados y trozos de pollo a la parrilla con tomate deshidratado y fresca espinaca. \$10.95