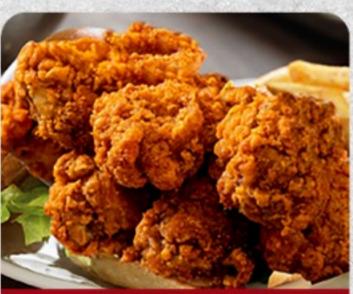

## **CRISPY BONELESS BITES**

Crujientes trozos de pechuga de pollo empanizados y bañados con tu salsa favorita. \$9.95