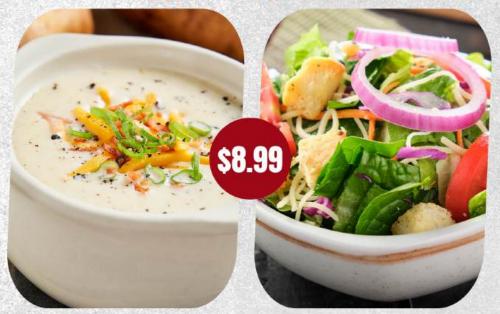

## SOPA

-SOPA DE PAPA - SOPA DE CEBOLLA

## **SOPA + ENSALADA**

## **SOPA + PASTA O SANDWICH**

## **ENSALADA + PASTA O SANDWICH**